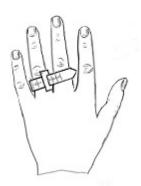

## Jewelry Central.com

**Option 1: Printable Ring Sizer** 

Fig. 1

Please make sure that your printer is set to 100% print size.

- 1. Print out this page.
- 2. Cut out your Ring Sizer as shown on the diagram.
- 3. Insert the sharp point marked "A" through the slot "B".
- 4. Place the Ring Sizer over your finger and pull the tab until it fits comfortably.
- 5. Read the size from the scale.