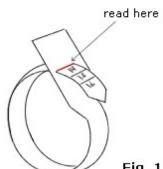

## Jewelry Central.com

**Option 1: Printable Ring Sizer** 

Fig. 1

Please make sure that your printer is set to 100% print size.

- 1. Print out this page.
- 2. Cut out your Ring Sizer as shown on the diagram.
- 3. Insert the sharp point marked "A" through the slot "B".
- 4. Place the Ring Sizer over your finger and pull the tab until it fits comfortably.
- 5. Read the size from the scale.

If not sure about your printer setting, do the following: Go to File > Print Preview > Print Size = 100% > Print Document

Fig. 2

Note: To verify that the printable ring sizer printed correctly, measure the ring sizer as shown above. Must be about 3 1/2 inches.