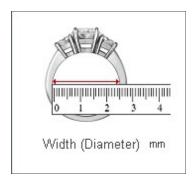

## **Option 2: Ring Size Chart**

To find an approximate ring size, measure the wigth (diameter) of a ring you currently wear. Or, measure the **circumference** of your finger with a strip of paper or a string. Find the nearest measurement on the chart. If unsure between two sizes, choose the larger size.

| Size: | Circumference: |             | Width: |             |
|-------|----------------|-------------|--------|-------------|
|       | inches         | millimeters | inches | millimeters |
| 0     | 1.44           | 36.5        | 0.46   | 11.6        |
| 1     | 1.54           | 39.1        | 0.49   | 12.4        |
| 2     | 1.64           | 41.6        | 0.52   | 13.3        |
| 3     | 1.74           | 44.2        | 0.55   | 14.1        |
| 4     | 1.84           | 46.7        | 0.59   | 14.9        |
| 5     | 1.94           | 49.3        | 0.62   | 15.7        |
| 6     | 2.04           | 51.8        | 0.65   | 16.5        |
| 7     | 2.14           | 54.4        | 0.68   | 17.3        |
| 8     | 2.24           | 56.9        | 0.71   | 18.1        |
| 9     | 2.34           | 59.5        | 0.75   | 18.9        |
| 10    | 2.44           | 62.1        | 0.78   | 19.8        |
| 11    | 2.54           | 64.6        | 0.81   | 20.6        |
| 12    | 2.64           | 67.2        | 0.84   | 21.4        |
| 13    | 2.74           | 69.7        | 0.87   | 22.2        |
| 14    | 2.85           | 72.3        | 0.91   | 23.0        |