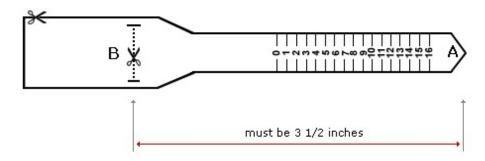

## Jewelry Central.com

**Option 1: Printable Ring Sizer** 

Fig. 1

Please make sure that your printer is set to 100% print size.

- 1. Print out this page.
- 2. Cut out your Ring Sizer as shown on the diagram.
- 3. Insert the sharp point marked "A" through the slot "B".
- 4. Place the Ring Sizer over your finger and pull the tab until it fits comfortably.
- 5. Read the size from the scale.

If not sure about your printer setting, do the following: Go to File > Print Preview > Print Size = 100% > Print Document

Fig. 2

Note: To verify that the printable ring sizer printed correctly, measure the ring sizer as shown above. Must be about 3 1/2 inches.